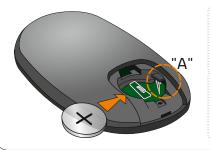

### Installation

- 1. Remove the battery cover.
- 2. Place a CR2032 battery with the '+' as in picture.
- 3. Put back the battery cover.

A: Body must make contact with clip A